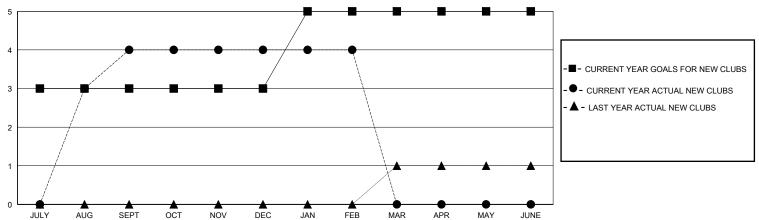

#### GOALS AND ACTUAL NEW CLUBS CUMULATIVE

# GMT: LOCATION REP OF BANGLADESH GMT CA

| Clubs                 |               |           |               | Members               |                        |                         |                                                    |  |  |
|-----------------------|---------------|-----------|---------------|-----------------------|------------------------|-------------------------|----------------------------------------------------|--|--|
| RESULTS FOR 2023-2024 |               |           |               | RESULTS FOR 2023-2024 |                        |                         |                                                    |  |  |
| QUARTER               | NEW CLUB GOAL | NEW CLUBS | DROPPED CLUBS | QUARTER MEME          | BER GROWTH NET<br>GOAL | MEMBER GROWTH<br>ACTUAL | DROPPED<br>MEMBERS ACTUAL<br>(including transfers) |  |  |
| JULY/AUG/SEPT         | 3             | 4         | 1             | JULY/AUG/SEPT         | 15                     | 104                     | 49                                                 |  |  |
| OCT/NOV/DEC           | 0             | 0         | 5             | OCT/NOV/DEC           | 10                     | 13                      | 183                                                |  |  |
| JAN/FEB/MAR           | 2             | 0         | 0             | JAN/FEB/MAR           | 15                     | 25                      | 12                                                 |  |  |
| APR/MAY/JUNE          | 0             | 0         | 0             | APR/MAY/JUNE          | 5                      | 0                       | 0                                                  |  |  |