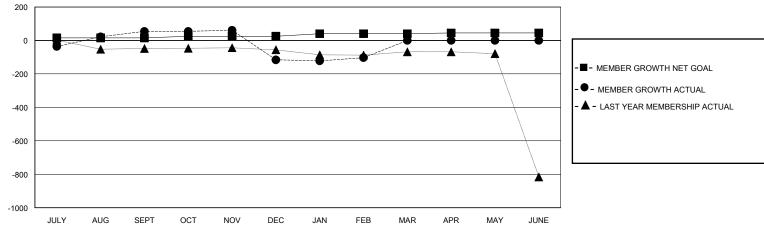

## GOALS AND ACTUAL MEMBERS CUMULATIVE

| DROPPED CLUBS: 6   |     | 16 CLUBS OF 48 ADDED 1 OR MORE            | GENDER DISTRIBUTION             |              |     |
|--------------------|-----|-------------------------------------------|---------------------------------|--------------|-----|
|                    |     | NEW MEMBERS                               | MALE                            | 874 (77.69%) |     |
|                    |     | 1                                         | FEMALE                          | 251 (22.31%) |     |
| DROPPED MEMBERS    |     |                                           |                                 |              |     |
| DECEASED           | 0   | CLICK LIEDE FOR CLIMIN ATIVE              | TOTAL FAMILY UNIT MEMBERS       |              | 916 |
| CLUB CANCELLED 176 |     | CLICK HERE FOR CUMULATIVE MEMBERSHIP DATA | FAMILY MEMBERS PAYING HALF DUES |              | 200 |
| OTHER 68           |     |                                           |                                 |              | 682 |
| TOTAL              | 244 |                                           | 8020                            |              |     |

# GMT: LOCATION REP OF BANGLADESH GMT CA

| Clubs                 |               |           |               | Members               |                        |                         |                                                    |  |  |
|-----------------------|---------------|-----------|---------------|-----------------------|------------------------|-------------------------|----------------------------------------------------|--|--|
| RESULTS FOR 2023-2024 |               |           |               | RESULTS FOR 2023-2024 |                        |                         |                                                    |  |  |
| QUARTER               | NEW CLUB GOAL | NEW CLUBS | DROPPED CLUBS | QUARTER MEME          | BER GROWTH NET<br>GOAL | MEMBER GROWTH<br>ACTUAL | DROPPED<br>MEMBERS ACTUAL<br>(including transfers) |  |  |
| JULY/AUG/SEPT         | 3             | 4         | 1             | JULY/AUG/SEPT         | 15                     | 104                     | 49                                                 |  |  |
| OCT/NOV/DEC           | 0             | 0         | 5             | OCT/NOV/DEC           | 10                     | 13                      | 183                                                |  |  |
| JAN/FEB/MAR           | 2             | 0         | 0             | JAN/FEB/MAR           | 15                     | 25                      | 12                                                 |  |  |
| APR/MAY/JUNE          | 0             | 0         | 0             | APR/MAY/JUNE          | 5                      | 0                       | 0                                                  |  |  |